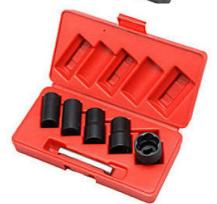

## AT71073 6 PCs 1/2" Drive Twist Socket Set

Contents:

5, 1/2" Drive (50 mm Length) Socket Size: 17, 19, 21, 23, 27mm

1, Striking Bar