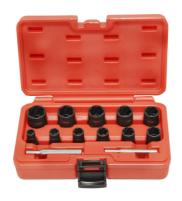

## AT71063 13 PCs 3/8" & 1/2" Drive Hex Twist Socket Set

Contents:

6, 3/8" Drive Socket

Size: 8, 10, 11, 12, 13, 14 mm

5, 1/2" Drive Socket

Size: 16, 17, 18, 19, 21 mm

2, Striking Bar