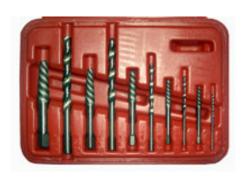

## AT71059 10 PCs Combination Extractor and Drill Set

Applicable:

Removes bolts and screws up to 5/8" Contents:

5. HSS Drill

Size: 5/64", 7/64", 5/32", 1/4", 19/64"

5, Screw Extractor

Size: 5/64", 7/64", 5/32", 1/4", 19/64"