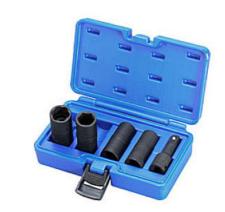

## AT71067 5 PCs 1/2" Drive Twist Socket Set

Applicable:

This Tool Has 6 Point and the Other Side With 6 Point Twist.
This Tool Can be Also Used While a Nut Could not be Loosen in a normal way because of rust and deformation
Contents:

4, 1/2" Drive Socket Size: 17, 19, 21, 22 mm 1, 1/2" Drive Extension Bar