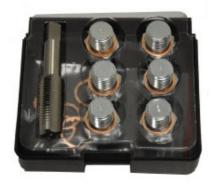

### AT71065 M15 x 1.5P Oil Drain Repair Kit

Applicable:

This Tool is Designed for Replacing the Damaged

Oil Drain Nut.

Choose a Suitable Tap

M14 x 1.5P Hole ---> M15 x 1.5P Tap

Work the Tap to Enlarge the Hole Thread

Place a Washer on New Oil Drain Nut and Install

the New One Into Renewed Hole