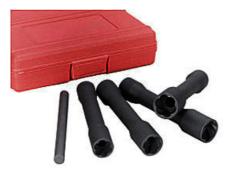

## AT71069 5 PCs 1/2" Drive Twist Socket Set

Contents:

4, 1/2" Drive Socket Size: 17, 19, 21, 22 mm 1, 1/2" Drive 150 mm Length Bar