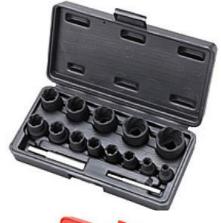

## AT71071 15 PCs 1/4" & 1/2" Drive Twist Socket Set

Contents:

5, 1/4" Drive Socket Size: 6, 8, 10, 11, 12 mm

8, 1/2" Drive Socket

Size: 13, 14, 15, 17, 19, 21, 24, 27mm

2, Striking Bar