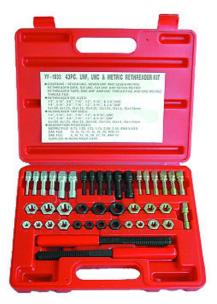

# AT71061 43 PCS UNF, UNC & METRIC Rethreader Kit

Contenes:

7, UNC Rethreader Dies

Size: 1/4", 5/16", 3/8", 7/16", 1/2", 9/16" & 5/8"

7, UNF Rethreader Dies

Size: 1/4", 5/16", 3/8", 7/16", 1/2", 9/16" & 5/8"

7, Metric Rethreader Dies

Size: 6 x 1.0, 8 x 1.25, 10 x 1.25, 10 x 1.5, 12 x 1.25, 12 x 1.5, 12 x 1.75 mm

6, UNC Rethreader Taps

Size: 1/4", 5/16", 3/8", 7/16", 1/2", 9/16"

6, UNF Rethreader Taps

Size: 1/4", 5/16", 3/8", 7/16", 1/2", 9/16"

7, Metric Rethreader Taps

Size: 6 x 1.0, 8 x 1.25, 10 x 1.25, 10 x 1.5, 12 x 1.25, 12 x 1.5, 12 x 1.75 mm

2, UNC and UNF Thread File

SAE Size A: 11, 12, 13, 14, 16, 18, 20, 24 Pitch SAE Size B: 9, 10, 12, 16, 20, 27, 28, 32 Pitch

1, Metric Thread File

Size: 0.75, 1,0, 1.25, 1.75, 2.0, 2.5, 3 mm